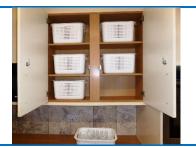

Breakages & damage are charged at £3.00 per glass.

The £5 hire fee also includes the use of our superfast dishwasher.

Our wine glasses are long stemmed and 20cm high with a 250ml measure.

A total of 60 wine glasses are available. An ideal accompaniment to our 'Large Crockery' with 60 place settings. The wine glasses are conveniently stored in plastic baskets to facilitate moving them from cupboard  $\rightarrow$  table  $\rightarrow$  dishwasher  $\rightarrow$  cupboard.