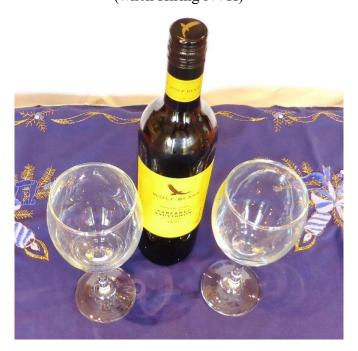

Breakages & damage are charged at £3.00 per glass.

The £5 hire fee also includes the use of our superfast dishwasher.

Our wine glasses are long stemmed and 20cm high with a 250ml measure.

A total of 60 wine glasses are available. An ideal accompaniment to our 'Large Crockery' with 60 place settings. The wine glasses are conveniently stored in plastic baskets to facilitate moving them from cupboard  $\rightarrow$  table  $\rightarrow$  dishwasher  $\rightarrow$  cupboard.