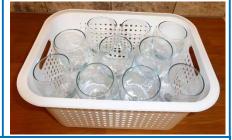

Breakages & damage are charged at £3.00 per glass.

The £5 hire fee also includes the use of our superfast dishwasher.

Our wine glasses are long stemmed and 20cm high with a 250ml measure.

A total of 60 wine glasses are available. An ideal accompaniment to our 'Large Crockery' with 60 place settings. The wine glasses are conveniently stored in plastic baskets to facilitate moving them from cupboard  $\rightarrow$  table  $\rightarrow$  dishwasher  $\rightarrow$  cupboard.