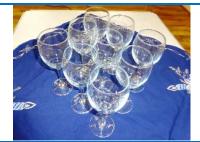

Breakages & damage are charged at £3.00 per glass.

The £5 hire fee also includes the use of our superfast dishwasher.

Our wine glasses are long stemmed and 20cm high with a 250ml measure.

A total of 60 wine glasses are available. An ideal accompaniment to our 'Large Crockery' with 60 place settings. The wine glasses are conveniently stored in plastic baskets to facilitate moving them from cupboard  $\rightarrow$  table  $\rightarrow$  dishwasher  $\rightarrow$  cupboard.