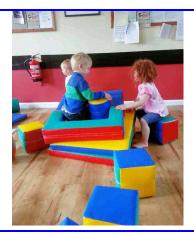

## Available for Hire for only £10.00

(only when Hiring NVH)

The NVH Soft Play has been extended and now comprises all of the following:

The very successful 'original' NVH soft play set comprising 8 x 1m square mats and a variety of shapes to keep young chidren creatively and enjoyably occupied for a long time.

Our soft play bricks offer a safe opportunity to build creative structures.