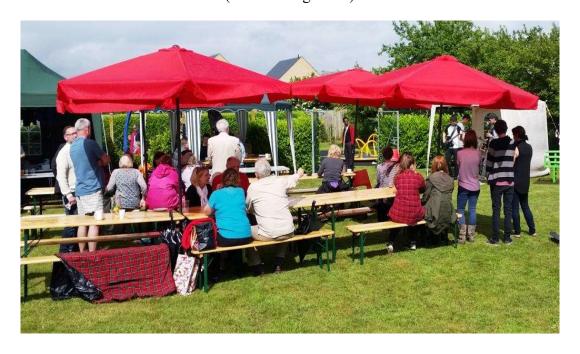

## Now available for Hire **for only £10.00**

(when Hiring NVH)

On a warm, Summer day there's nothing quite like having a family party outside in the garden!

At Northall Village Hall we have just the garden with plenty of space and with stunning views over the Dunstable Downs and Ivinghoe Beacon.

And now we have all the Garden Party Furniture available for Hirers of the Hall.

We've built a new shed in the garden to accommodate all the Garden Party Furniture so that it's readily at hand for setting up your party layout.

The NVH Garden Party Furniture comprises the following:

- > 9 Trestle tables 1.8m long (would seat 2-3 people on each side)
- ➤ 18 Trestle Benches 1.8m long
- ➤ 12 high back Garden Chairs
- > 5 Parasols & 5 Bases