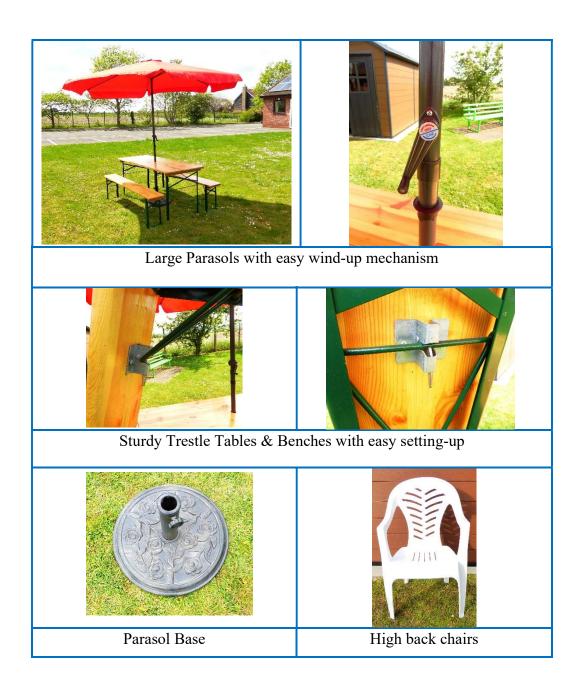

The NVH Garden Party Furniture comprises the following:

- > 9 Trestle tables 1.8m long (would seat 2-3 people on each side)
- ➤ 18 Trestle Benches 1.8m long
- ➤ 12 high back Garden Chairs
- > 5 Parasols & 5 Bases